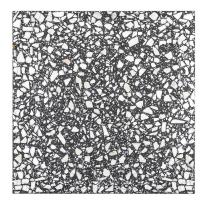

## **Pool by Jeffrey Court**

Paver 16" x 16"

| Tile Application                                           | Shading                             |
|------------------------------------------------------------|-------------------------------------|
| Interior Walls Exterior Walls Shower Walls Interior Floors | Exterior Floors V4                  |
| Tile Specs                                                 |                                     |
| PART #                                                     | 51648                               |
| PRODUCT NAME                                               | Paver 16" x 16"                     |
| HEIGHT (IN)                                                | 15.75                               |
| WIDTH (IN)                                                 | 15.75                               |
| UNIT OF MEASURE                                            | squareFoot                          |
| COVERAGE PER PIECE (SQ FT)                                 | 1.722                               |
| MATERIAL(S)                                                | Terrazzo                            |
| FINISH                                                     | Semi-Polished                       |
| THICKNESS (MM)                                             | 20                                  |
| WEIGHT PER UOM (LBS)                                       | 10.312                              |
| CASE QUANTITY (UOM)                                        | 1.72                                |
| WEIGHT PER CASE (LBS)                                      | 17.763                              |
| SHADING                                                    | V4                                  |
| PRODUCT TYPE                                               | Paver                               |
| AVAILABLE COLLECTION(S)                                    | Pool by Jeffrey Court, Modern Mixer |