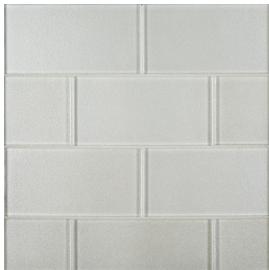

## Field Tile 3" x 6"

Tile Application

## **Tile Specs**

| PART #                     | 10113                   |
|----------------------------|-------------------------|
| PRODUCT NAME               | Field Tile 3" x 6"      |
| HEIGHT (IN)                | 3                       |
| WIDTH (IN)                 | 6                       |
| UNIT OF MEASURE            | squareFoot              |
| COVERAGE PER PIECE (SQ FT) | 0.125                   |
| MATERIAL(S)                | Colored Glass-Foil Back |
| FINISH                     | Satin                   |
| THICKNESS (MM)             | 8                       |
| WEIGHT PER UOM (LBS)       | 4                       |
| CASE QUANTITY (UOM)        | 7.5                     |
| WEIGHT PER CASE (LBS)      | 30                      |
| SHADING                    | V2                      |
| PRODUCT TYPE               | Field Tile              |
| AVAILABLE COLLECTION(S)    | Suite Glass             |