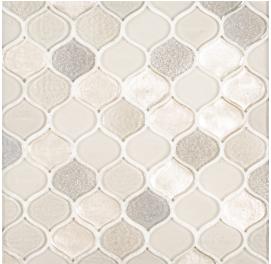

## **Droplet Mosaic**

Tile Application

Shading

## **Tile Specs**

| PART #                                                           | 10123             |
|------------------------------------------------------------------|-------------------|
| PRODUCT NAME                                                     | Droplet Mosaic    |
| HEIGHT (IN)                                                      | 10.25             |
| WIDTH (IN)                                                       | 10.375            |
| UNIT OF MEASURE                                                  | each              |
| COVERAGE PER PIECE (SQ FT)                                       | 0.738             |
| MATERIAL(S)                                                      | Glass-Foil Back   |
| FINISH                                                           | Multi/Specialty   |
|                                                                  |                   |
| THICKNESS (MM)                                                   | 6                 |
| THICKNESS (MM) WEIGHT PER UOM (LBS)                              | 1.9               |
|                                                                  |                   |
| WEIGHT PER UOM (LBS)                                             | 1.9               |
| WEIGHT PER UOM (LBS) CASE QUANTITY (UOM)                         | 1.9<br>15         |
| WEIGHT PER UOM (LBS)  CASE QUANTITY (UOM)  WEIGHT PER CASE (LBS) | 1.9<br>15<br>28.5 |