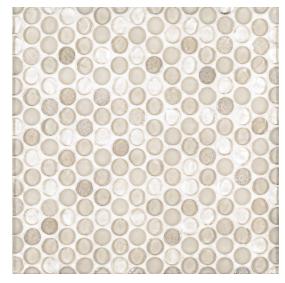

## **Chapter 1 - Suite Glass** 3/4" Penny Round Mosaic

**Tile Specs** 

PART # 10124 PRODUCT NAME 3/4" Penny Round Mosaic **HEIGHT (IN)** 11.125 WIDTH (IN) 11.875 UNIT OF MEASURE each **COVERAGE PER PIECE (SQ FT)** 0.917 MATERIAL(S) Pressed Glass FINISH Multi/Specialty 6 **THICKNESS (MM)** WEIGHT PER UOM (LBS) 2.08 **CASE QUANTITY (UOM)** 15 WEIGHT PER CASE (LBS) 31.2 SHADING V3 PRODUCT TYPE Mosaic **AVAILABLE COLLECTION(S)** Suite Glass