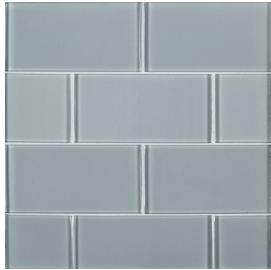

# Field Tile 3" x 6"

Tile Application

## **Tile Specs**

| PART #                     | 10137              |
|----------------------------|--------------------|
| PRODUCT NAME               | Field Tile 3" x 6" |
| HEIGHT (IN)                | 3                  |
| WIDTH (IN)                 | 6                  |
| UNIT OF MEASURE            | squareFoot         |
| COVERAGE PER PIECE (SQ FT) | 0.125              |
| MATERIAL(S)                | Colored Glass      |
| FINISH                     | Gloss              |
| THICKNESS (MM)             | 8                  |
| WEIGHT PER UOM (LBS)       | 4                  |
| CASE QUANTITY (UOM)        | 4                  |
| WEIGHT PER CASE (LBS)      | 16.2               |
| SHADING                    | V2                 |
| PRODUCT TYPE               | Field Tile         |
| AVAILABLE COLLECTION(S)    | Suite Glass        |