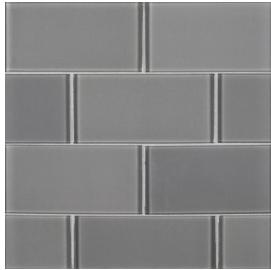

## Field Tile 3" x 6"

Tile Application

## **Tile Specs**

| PART #                     | 10138              |
|----------------------------|--------------------|
| PRODUCT NAME               | Field Tile 3" x 6" |
| HEIGHT (IN)                | 3                  |
| WIDTH (IN)                 | 6                  |
| UNIT OF MEASURE            | squareFoot         |
| COVERAGE PER PIECE (SQ FT) | 0.125              |
| MATERIAL(S)                | Colored Glass      |
| FINISH                     | Gloss              |
| THICKNESS (MM)             | 8                  |
| WEIGHT PER UOM (LBS)       | 4                  |
| CASE QUANTITY (UOM)        | 4                  |
| WEIGHT PER CASE (LBS)      | 16.2               |
| SHADING                    | V2                 |
| PRODUCT TYPE               | Field Tile         |
| AVAILABLE COLLECTION(S)    | Suite Glass        |