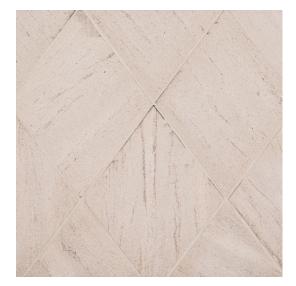

## Diamond Field Tile 6" x 7.9375"

**Tile Specs** 

| PART #                     | 11917                           |
|----------------------------|---------------------------------|
| PRODUCT NAME               | Diamond Field Tile 6" x 7.9375" |
| HEIGHT (IN)                | 6                               |
| WIDTH (IN)                 | 7.9375                          |
| UNIT OF MEASURE            | squareFoot                      |
| COVERAGE PER PIECE (SQ FT) | 0.166                           |
| MATERIAL(S)                | Beige Limestone                 |
| FINISH                     | Honed                           |
| THICKNESS (MM)             | 9.5                             |
| WEIGHT PER UOM (LBS)       | 2.292                           |
| CASE QUANTITY (UOM)        | 5                               |
| WEIGHT PER CASE (LBS)      | 12.06                           |
| SHADING                    | V3                              |
| PRODUCT TYPE               | Field Tile                      |
| AVAILABLE COLLECTION(S)    | Align                           |