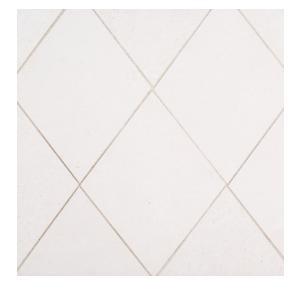

## Diamond Field Tile 6" x 7.9375"

V2

| Tile Specs                                                                             |                                 |
|----------------------------------------------------------------------------------------|---------------------------------|
| PART #                                                                                 | 11918                           |
| PRODUCT NAME                                                                           | Diamond Field Tile 6" x 7.9375" |
| HEIGHT (IN)                                                                            | 6                               |
| WIDTH (IN)                                                                             | 7.9375                          |
| UNIT OF MEASURE                                                                        | squareFoot                      |
| COVERAGE PER PIECE (SQ FT)                                                             | 0.166                           |
| MATERIAL(S)                                                                            | Cream Limestone                 |
|                                                                                        |                                 |
| FINISH                                                                                 | Honed                           |
| FINISH<br>THICKNESS (MM)                                                               | Honed<br>9.5                    |
|                                                                                        |                                 |
| THICKNESS (MM)                                                                         | 9.5                             |
| THICKNESS (MM)<br>WEIGHT PER UOM (LBS)                                                 | 9.5<br>2.292                    |
| THICKNESS (MM)<br>WEIGHT PER UOM (LBS)<br>CASE QUANTITY (UOM)                          | 9.5<br>2.292<br>5               |
| THICKNESS (MM)<br>WEIGHT PER UOM (LBS)<br>CASE QUANTITY (UOM)<br>WEIGHT PER CASE (LBS) | 9.5<br>2.292<br>5<br>12.06      |