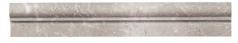

## **Tile Application**

| Tile Specs                 |                            |
|----------------------------|----------------------------|
| PART #                     | 11938                      |
| PRODUCT NAME               | Rex Crown 1.875" x 11.875" |
| HEIGHT (IN)                | 1.875                      |
| WIDTH (IN)                 | 11.875                     |
| UNIT OF MEASURE            | each                       |
| COVERAGE PER PIECE (SQ FT) | 0.154                      |
| MATERIAL(S)                | Taupe Marble               |
| FINISH                     | Honed                      |
| THICKNESS (MM)             | 20                         |
| WEIGHT PER UOM (LBS)       | 1.092                      |
| CASE QUANTITY (UOM)        | 12                         |
| WEIGHT PER CASE (LBS)      | 13.709                     |
| SHADING                    | V3                         |
| PRODUCT TYPE               | Trim                       |
| AVAILABLE COLLECTION(S)    | Align                      |