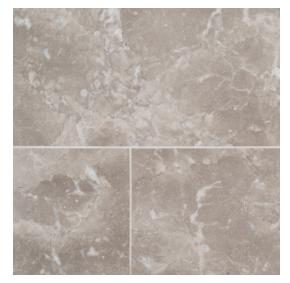

## Chapter 11 - Align Field Tile 6" x 18"

| Tile Specs                 |                     |
|----------------------------|---------------------|
| PART #                     | 11952               |
| PRODUCT NAME               | Field Tile 6" x 18" |
| HEIGHT (IN)                | 6                   |
| WIDTH (IN)                 | 18                  |
| UNIT OF MEASURE            | squareFoot          |
| COVERAGE PER PIECE (SQ FT) | 0.75                |
| MATERIAL(S)                | Taupe Marble        |
| FINISH                     | Honed               |
| THICKNESS (MM)             | 9.5                 |
| WEIGHT PER UOM (LBS)       | 6.101               |
| CASE QUANTITY (UOM)        | 6                   |
| WEIGHT PER CASE (LBS)      | 37.206              |
| SHADING                    | V3                  |
| PRODUCT TYPE               | Field Tile          |
| AVAILABLE COLLECTION(S)    | Align               |