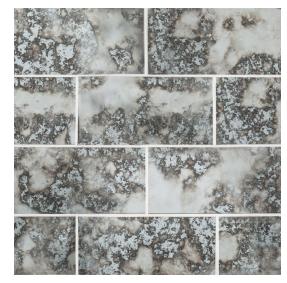

## Chapter 12 - Ashland & Halsted Field Tile 3" x 6"

| Tile Specs                 |                    |
|----------------------------|--------------------|
| PART #                     | 12907              |
| PRODUCT NAME               | Field Tile 3" x 6" |
| HEIGHT (IN)                | 3                  |
| WIDTH (IN)                 | 6                  |
| UNIT OF MEASURE            | squareFoot         |
| COVERAGE PER PIECE (SQ FT) | 0.125              |
| MATERIAL(S)                | Mirror Glass       |
| FINISH                     | Gloss              |
| THICKNESS (MM)             | 5                  |
| WEIGHT PER UOM (LBS)       | 2.06               |
| CASE QUANTITY (UOM)        | 10                 |
| WEIGHT PER CASE (LBS)      | 21.1584            |
| SHADING                    | V3                 |
| PRODUCT TYPE               | Field Tile         |
| AVAILABLE COLLECTION(S)    | Ashland & Halsted  |
|                            |                    |