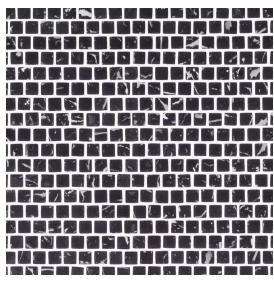

## **Chapter 14 - The Press** Bulletin Mosaic

**Tile Specs** 

PART # 14110 **PRODUCT NAME Bulletin Mosaic HEIGHT (IN)** 11.5 WIDTH (IN) 11.5 UNIT OF MEASURE each **COVERAGE PER PIECE (SQ FT)** 0.9184 MATERIAL(S) **Pressed Glass** FINISH Matte 6 **THICKNESS (MM)** WEIGHT PER UOM (LBS) 2.48 **CASE QUANTITY (UOM)** 10 WEIGHT PER CASE (LBS) 25.43 SHADING V3 **PRODUCT TYPE** Mosaic **AVAILABLE COLLECTION(S)** The Press