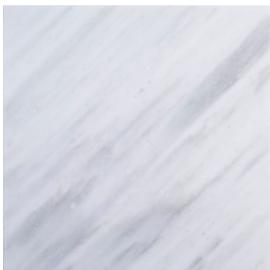

## **Field Tile 18" x 18"**

Tile Application

Shading

## **Tile Specs**

| PART #                     | 15101                |
|----------------------------|----------------------|
| PRODUCT NAME               | Field Tile 18" x 18" |
| HEIGHT (IN)                | 18                   |
| WIDTH (IN)                 | 18                   |
| UNIT OF MEASURE            | squareFoot           |
| COVERAGE PER PIECE (SQ FT) | 2.25                 |
| MATERIAL(S)                | White Marble         |
| FINISH                     | Brushed              |
| THICKNESS (MM)             | 10                   |
| WEIGHT PER UOM (LBS)       | 5.146                |
| CASE QUANTITY (UOM)        | 11.25                |
| WEIGHT PER CASE (LBS)      | 58.493               |
| SHADING                    | V3                   |
| PRODUCT TYPE               | Field Tile           |
| AVAILABLE COLLECTION(S)    | Classic Statuario    |