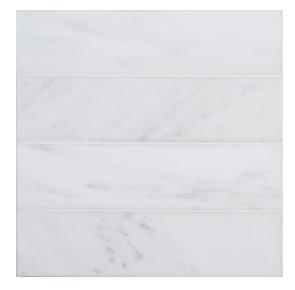

## **Chapter 15 - Classic Statuario** Field Tile 3" x 12"

| Tile Specs                 |                     |
|----------------------------|---------------------|
| PART #                     | 15156               |
| PRODUCT NAME               | Field Tile 3" x 12" |
| HEIGHT (IN)                | 3                   |
| WIDTH (IN)                 | 12                  |
| UNIT OF MEASURE            | squareFoot          |
| COVERAGE PER PIECE (SQ FT) | 0.25                |
| MATERIAL(S)                | White Marble        |
| FINISH                     | Brushed             |
| THICKNESS (MM)             | 10                  |
| WEIGHT PER UOM (LBS)       | 5.32                |
| CASE QUANTITY (UOM)        | 7.5                 |
| WEIGHT PER CASE (LBS)      | 40.5                |
| SHADING                    | V3                  |
| PRODUCT TYPE               | Field Tile          |
| AVAILABLE COLLECTION(S)    | Classic Statuario   |