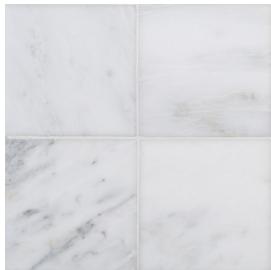

## Field Tile 6" x 6"

Tile Application

## **Tile Specs**

| PART #                     | 15159              |
|----------------------------|--------------------|
| PRODUCT NAME               | Field Tile 6" x 6" |
| HEIGHT (IN)                | 6                  |
| WIDTH (IN)                 | 6                  |
| UNIT OF MEASURE            | squareFoot         |
| COVERAGE PER PIECE (SQ FT) | 0.25               |
| MATERIAL(S)                | White Marble       |
| FINISH                     | Brushed            |
| THICKNESS (MM)             | 10                 |
| WEIGHT PER UOM (LBS)       | 5.2                |
| CASE QUANTITY (UOM)        | 5                  |
| WEIGHT PER CASE (LBS)      | 26.6               |
| SHADING                    | V3                 |
| PRODUCT TYPE               | Field Tile         |
| AVAILABLE COLLECTION(S)    | Classic Statuario  |