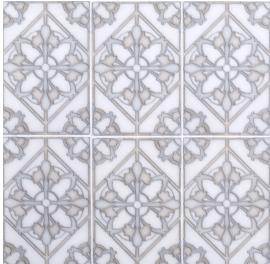

## Floral Imprint Field Tile 4" x 6"

Tile Application

## **Tile Specs**

| PART #                     | 15176                             |
|----------------------------|-----------------------------------|
| PRODUCT NAME               | Floral Imprint Field Tile 4" x 6" |
| HEIGHT (IN)                | 4                                 |
| WIDTH (IN)                 | 6                                 |
| UNIT OF MEASURE            | each                              |
| COVERAGE PER PIECE (SQ FT) | 0.166                             |
| MATERIAL(S)                | White Marble                      |
| FINISH                     | Brushed                           |
| THICKNESS (MM)             | 10                                |
| WEIGHT PER UOM (LBS)       | 0.9                               |
| CASE QUANTITY (UOM)        | 30                                |
| WEIGHT PER CASE (LBS)      | 27.6                              |
| SHADING                    | V2                                |
| PRODUCT TYPE               | Deco                              |
| AVAILABLE COLLECTION(S)    | Classic Statuario                 |