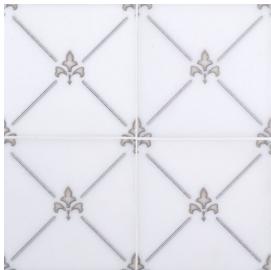

## French Chateau Field Tile 6" x 6"

Tile Application

Shading

## **Tile Specs**

| PART #                     | 15178                             |
|----------------------------|-----------------------------------|
| PRODUCT NAME               | French Chateau Field Tile 6" x 6" |
| HEIGHT (IN)                | 6                                 |
| WIDTH (IN)                 | 6                                 |
| UNIT OF MEASURE            | each                              |
| COVERAGE PER PIECE (SQ FT) | 0.25                              |
| MATERIAL(S)                | White Marble                      |
| FINISH                     | Brushed                           |
| THICKNESS (MM)             | 10                                |
| WEIGHT PER UOM (LBS)       | 1.3                               |
| CASE QUANTITY (UOM)        | 20                                |
| WEIGHT PER CASE (LBS)      | 27.6                              |
| SHADING                    | V2                                |
| PRODUCT TYPE               | Deco                              |
| AVAILABLE COLLECTION(S)    | Classic Statuario                 |