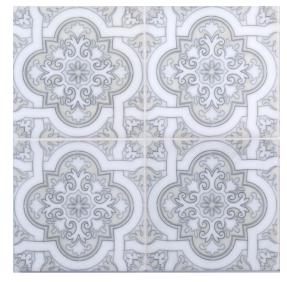

## **Chapter 15 - Classic Statuario** Spanish Cathedral Field Tile 6" x 6"

**Tile Specs** 

V2

| PART #                     | 15180                                |
|----------------------------|--------------------------------------|
| PRODUCT NAME               | Spanish Cathedral Field Tile 6" x 6" |
| HEIGHT (IN)                | 6                                    |
| WIDTH (IN)                 | 6                                    |
| UNIT OF MEASURE            | each                                 |
| COVERAGE PER PIECE (SQ FT) | 0.25                                 |
| MATERIAL(S)                | White Marble                         |
| FINISH                     | Brushed                              |
| THICKNESS (MM)             | 10                                   |
| WEIGHT PER UOM (LBS)       | 1.3                                  |
| CASE QUANTITY (UOM)        | 20                                   |
| WEIGHT PER CASE (LBS)      | 27.6                                 |
| SHADING                    | V2                                   |
| PRODUCT TYPE               | Deco                                 |
| AVAILABLE COLLECTION(S)    | Classic Statuario                    |