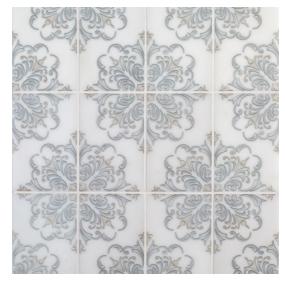

## **Chapter 15 - Classic Statuario Botanic Imprint Field Tile 4" x 6"**

**Tile Specs** 

V2

| PART #                     | 15194                              |
|----------------------------|------------------------------------|
| PRODUCT NAME               | Botanic Imprint Field Tile 4" x 6" |
| HEIGHT (IN)                | 4                                  |
| WIDTH (IN)                 | 6                                  |
| UNIT OF MEASURE            | pair                               |
| COVERAGE PER PIECE (SQ FT) | 0.333                              |
| MATERIAL(S)                | White Marble                       |
| FINISH                     | Brushed                            |
| THICKNESS (MM)             | 10                                 |
| WEIGHT PER UOM (LBS)       | 1.8                                |
| CASE QUANTITY (UOM)        | 15                                 |
| WEIGHT PER CASE (LBS)      | 27.6                               |
| SHADING                    | V2                                 |
| PRODUCT TYPE               | Deco                               |
| AVAILABLE COLLECTION(S)    | Classic Statuario                  |