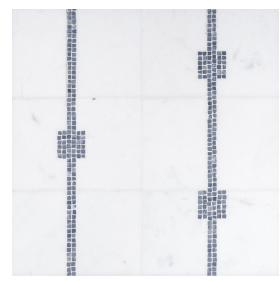

## **Times Square Mosaic**

| Tile Specs                                                                             |                               |
|----------------------------------------------------------------------------------------|-------------------------------|
| PART #                                                                                 | 16216                         |
| PRODUCT NAME                                                                           | Times Square Mosaic           |
| HEIGHT (IN)                                                                            | 11.75                         |
| WIDTH (IN)                                                                             | 11.75                         |
| UNIT OF MEASURE                                                                        | each                          |
| COVERAGE PER PIECE (SQ FT)                                                             | 0.958                         |
| MATERIAL(S)                                                                            | Volakas Marble, Azul Macaubas |
|                                                                                        |                               |
| FINISH                                                                                 | Honed/Polished Dot            |
| THICKNESS (MM)                                                                         | Honed/Polished Dot            |
|                                                                                        |                               |
| THICKNESS (MM)                                                                         | 10                            |
| THICKNESS (MM)<br>WEIGHT PER UOM (LBS)                                                 | 10<br>5.43                    |
| THICKNESS (MM)<br>WEIGHT PER UOM (LBS)<br>CASE QUANTITY (UOM)                          | 10<br>5.43<br>10              |
| THICKNESS (MM)<br>WEIGHT PER UOM (LBS)<br>CASE QUANTITY (UOM)<br>WEIGHT PER CASE (LBS) | 10<br>5.43<br>10<br>54.9      |