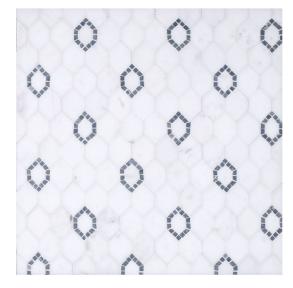

## **Chapter 16 - Park Place Perry Avenue Mosaic**

## Tile Application

| Tile Specs                 |                               |
|----------------------------|-------------------------------|
| PART #                     | 16219                         |
| PRODUCT NAME               | Perry Avenue Mosaic           |
| HEIGHT (IN)                | 8                             |
| WIDTH (IN)                 | 8                             |
| UNIT OF MEASURE            | each                          |
| COVERAGE PER PIECE (SQ FT) | 0.444                         |
| MATERIAL(S)                | Volakas Marble, Azul Macaubas |
| FINISH                     | Honed/Polished Dot            |
| THICKNESS (MM)             | 10                            |
| WEIGHT PER UOM (LBS)       | 2.45                          |
| CASE QUANTITY (UOM)        | 10                            |
| WEIGHT PER CASE (LBS)      | 25.1                          |
| SHADING                    | V3                            |
| PRODUCT TYPE               | Mosaic                        |
| PRODUCT TYPE               | MOSAIC                        |