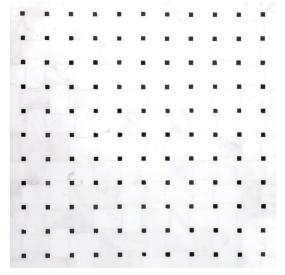

## **Chapter 16 - Park Place Metropolitan Mosaic**

| Tile Specs                 |                               |
|----------------------------|-------------------------------|
| PART #                     | 16227                         |
| PRODUCT NAME               | Metropolitan Mosaic           |
| HEIGHT (IN)                | 9.875                         |
| WIDTH (IN)                 | 11.75                         |
| UNIT OF MEASURE            | each                          |
| COVERAGE PER PIECE (SQ FT) | 0.805                         |
| MATERIAL(S)                | Volakas Marble, Nero Marquina |
| FINISH                     | Honed/Polished Dot            |
| THICKNESS (MM)             | 10                            |
| WEIGHT PER UOM (LBS)       | 4.48                          |
| CASE QUANTITY (UOM)        |                               |
| CASE GUANTITY (UUM)        | 10                            |
| WEIGHT PER CASE (LBS)      | 10 45.4                       |
|                            |                               |
| WEIGHT PER CASE (LBS)      | 45.4                          |