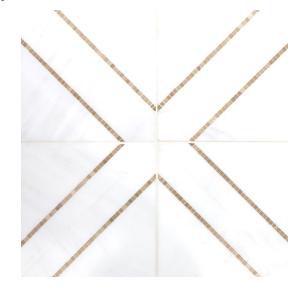

## **Chapter 16 - Park Place Ferry Mosaic**

**Tile Application** 

| Tile Specs                                                                             |                                  |
|----------------------------------------------------------------------------------------|----------------------------------|
| PART #                                                                                 | 16231                            |
| PRODUCT NAME                                                                           | Ferry Mosaic                     |
| HEIGHT (IN)                                                                            | 6                                |
| WIDTH (IN)                                                                             | 6                                |
| UNIT OF MEASURE                                                                        | each                             |
| COVERAGE PER PIECE (SQ FT)                                                             | 0.25                             |
| MATERIAL(S)                                                                            | Volakas Marble, Botticino Marble |
|                                                                                        |                                  |
| FINISH                                                                                 | Honed/Polished Dot               |
| FINISH<br>THICKNESS (MM)                                                               | Honed/Polished Dot<br>10         |
|                                                                                        |                                  |
| THICKNESS (MM)                                                                         | 10                               |
| THICKNESS (MM)<br>WEIGHT PER UOM (LBS)                                                 | 10<br>1.35                       |
| THICKNESS (MM)<br>WEIGHT PER UOM (LBS)<br>CASE QUANTITY (UOM)                          | 10<br>1.35<br>20                 |
| THICKNESS (MM)<br>WEIGHT PER UOM (LBS)<br>CASE QUANTITY (UOM)<br>WEIGHT PER CASE (LBS) | 10   1.35   20   27.6            |