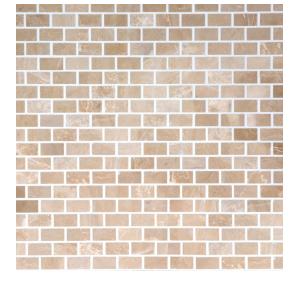

## **Chapter 16 - Park Place Madison Mosaic**

**Tile Specs** 

| PART #                     | 16301            |
|----------------------------|------------------|
| PRODUCT NAME               | Madison Mosaic   |
| HEIGHT (IN)                | 12               |
| WIDTH (IN)                 | 12               |
| UNIT OF MEASURE            | each             |
| COVERAGE PER PIECE (SQ FT) | 1                |
| MATERIAL(S)                | Botticino Marble |
| FINISH                     | Polished         |
| THICKNESS (MM)             | 10               |
| WEIGHT PER UOM (LBS)       | 4.66             |
| CASE QUANTITY (UOM)        | 10               |
| WEIGHT PER CASE (LBS)      | 47.2             |
| SHADING                    | V3               |
| PRODUCT TYPE               | Mosaic           |
| AVAILABLE COLLECTION(S)    | Park Place       |