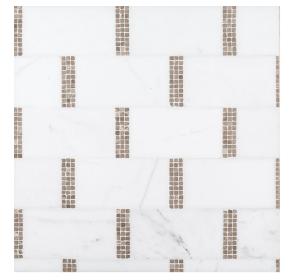

## **Chapter 16 - Park Place Subway Mosaic**

| Tile Specs                                                                             |                                  |
|----------------------------------------------------------------------------------------|----------------------------------|
| PART #                                                                                 | 16314                            |
| PRODUCT NAME                                                                           | Subway Mosaic                    |
| HEIGHT (IN)                                                                            | 8.625                            |
| WIDTH (IN)                                                                             | 9                                |
| UNIT OF MEASURE                                                                        | each                             |
| COVERAGE PER PIECE (SQ FT)                                                             | 0.531                            |
| MATERIAL(S)                                                                            | Volakas Marble, Botticino Marble |
|                                                                                        |                                  |
| FINISH                                                                                 | Honed/Polished Dot               |
| FINISH<br>THICKNESS (MM)                                                               | Honed/Polished Dot<br>10         |
|                                                                                        |                                  |
| THICKNESS (MM)                                                                         | 10                               |
| THICKNESS (MM)<br>WEIGHT PER UOM (LBS)                                                 | 10<br>3.17                       |
| THICKNESS (MM)<br>WEIGHT PER UOM (LBS)<br>CASE QUANTITY (UOM)                          | 10<br>3.17<br>10                 |
| THICKNESS (MM)<br>WEIGHT PER UOM (LBS)<br>CASE QUANTITY (UOM)<br>WEIGHT PER CASE (LBS) | 10<br>3.17<br>10<br>32.3         |