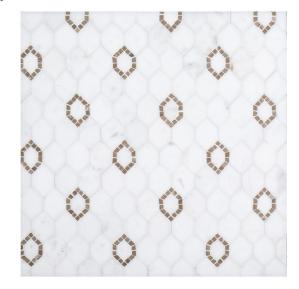

## Perry Avenue Mosaic

**Tile Specs** 

## Shading

| PART #                     | 16319                            |
|----------------------------|----------------------------------|
| PRODUCT NAME               | Perry Avenue Mosaic              |
| HEIGHT (IN)                | 8                                |
| WIDTH (IN)                 | 8                                |
| UNIT OF MEASURE            | each                             |
| COVERAGE PER PIECE (SQ FT) | 0.444                            |
| MATERIAL(S)                | Volakas Marble, Botticino Marble |
| FINISH                     | Honed/Polished Dot               |
| THICKNESS (MM)             | 10                               |
| WEIGHT PER UOM (LBS)       | 2.45                             |
| CASE QUANTITY (UOM)        | 10                               |
| WEIGHT PER CASE (LBS)      | 25.1                             |
| SHADING                    | V3                               |
| PRODUCT TYPE               | Mosaic                           |
| AVAILABLE COLLECTION(S)    | Park Place                       |