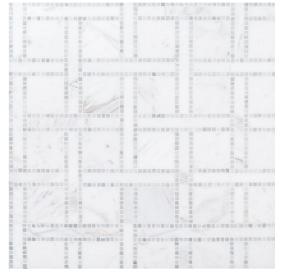

## **Terrace On The Park Mosaic**

**Tile Specs** 

V3

| PART #                     | 16515                          |
|----------------------------|--------------------------------|
| PRODUCT NAME               | Terrace On The Park Mosaic     |
| HEIGHT (IN)                | 9.5                            |
| WIDTH (IN)                 | 9.5                            |
| UNIT OF MEASURE            | each                           |
| COVERAGE PER PIECE (SQ FT) | 0.626                          |
| MATERIAL(S)                | Volakas Marble, Carrara Marble |
| FINISH                     | Honed/Polished Dot             |
| THICKNESS (MM)             | 10                             |
| WEIGHT PER UOM (LBS)       | 3.55                           |
| CASE QUANTITY (UOM)        | 10                             |
| WEIGHT PER CASE (LBS)      | 36.1                           |
| SHADING                    | V3                             |
| PRODUCT TYPE               | Mosaic                         |
| AVAILABLE COLLECTION(S)    | Park Place                     |