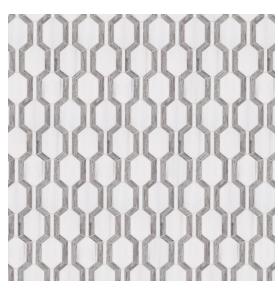

## **Montgomery Mosaic**

| Tile Specs                                                           |                                |
|----------------------------------------------------------------------|--------------------------------|
| PART #                                                               | 18175                          |
| PRODUCT NAME                                                         | Montgomery Mosaic              |
| HEIGHT (IN)                                                          | 10                             |
| WIDTH (IN)                                                           | 13                             |
| UNIT OF MEASURE                                                      | each                           |
| COVERAGE PER PIECE (SQ FT)                                           | 0.902                          |
| MATERIAL(S)                                                          | White Marble, Grey Porcelain   |
| FINISH                                                               | Honed Dolomite/Matte Porcelain |
|                                                                      |                                |
| THICKNESS (MM)                                                       | 10                             |
| THICKNESS (MM)<br>WEIGHT PER UOM (LBS)                               |                                |
|                                                                      | 10                             |
| WEIGHT PER UOM (LBS)                                                 | 10                             |
| WEIGHT PER UOM (LBS)<br>CASE QUANTITY (UOM)                          | 10<br>5<br>10                  |
| WEIGHT PER UOM (LBS)<br>CASE QUANTITY (UOM)<br>WEIGHT PER CASE (LBS) | 10<br>5<br>10<br>44.2          |