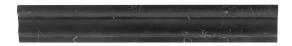

## Crown 1.875" x 12"

Tile Application

Shading

## **Tile Specs**

| PART #                     | 18419              |
|----------------------------|--------------------|
| PRODUCT NAME               | Crown 1.875" x 12" |
| HEIGHT (IN)                | 1.875              |
| WIDTH (IN)                 | 12                 |
| UNIT OF MEASURE            | each               |
| COVERAGE PER PIECE (SQ FT) | 0.156              |
| MATERIAL(S)                | Black Marble       |
| FINISH                     | Honed              |
| THICKNESS (MM)             | 19                 |
| WEIGHT PER UOM (LBS)       | 1.31               |
| CASE QUANTITY (UOM)        | 12                 |
| WEIGHT PER CASE (LBS)      | 16.32              |
|                            |                    |
| SHADING                    | V3                 |