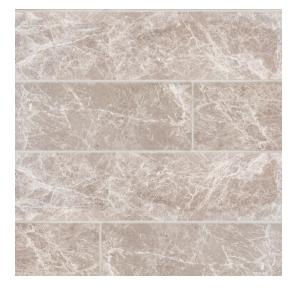

## **Chapter 19 - European Countryside** Field Tile 6" x 24"

| Tile Specs                 |                      |
|----------------------------|----------------------|
| PART #                     | 19019                |
| PRODUCT NAME               | Field Tile 6" x 24"  |
| HEIGHT (IN)                | 5.875                |
| WIDTH (IN)                 | 24                   |
| UNIT OF MEASURE            | squareFoot           |
| COVERAGE PER PIECE (SQ FT) | 0.98                 |
| MATERIAL(S)                | Marble               |
| FINISH                     | Brushed              |
| THICKNESS (MM)             | 12                   |
| WEIGHT PER UOM (LBS)       | 6.259                |
| CASE QUANTITY (UOM)        | 5.88                 |
| WEIGHT PER CASE (LBS)      | 37.4                 |
| SHADING                    | V3                   |
| PRODUCT TYPE               | Field Tile           |
| AVAILABLE COLLECTION(S)    | European Countryside |