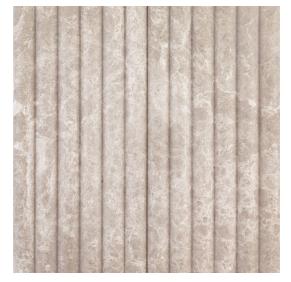

## **Chapter 19 - European Countryside** Fluted Field Tile 6" x 12"

V3

| Tile Specs                 |                            |
|----------------------------|----------------------------|
| PART #                     | 19021                      |
| PRODUCT NAME               | Fluted Field Tile 6" x 12" |
| HEIGHT (IN)                | 6                          |
| WIDTH (IN)                 | 12                         |
| UNIT OF MEASURE            | each                       |
| COVERAGE PER PIECE (SQ FT) | 0.5                        |
| MATERIAL(S)                | Marble                     |
| FINISH                     | Honed                      |
| THICKNESS (MM)             | 18                         |
| WEIGHT PER UOM (LBS)       | 4.18                       |
| CASE QUANTITY (UOM)        | 5                          |
| WEIGHT PER CASE (LBS)      | 21.5                       |
| SHADING                    | V3                         |
| PRODUCT TYPE               | Field Tile                 |
| AVAILABLE COLLECTION(S)    | European Countryside       |