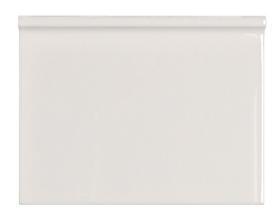

## Cove Base 6" x 7.75"

Tile Application

Shading

## **Tile Specs**

| PART #                     | 20125                     |
|----------------------------|---------------------------|
| PRODUCT NAME               | Cove Base 6" x 7.75"      |
| HEIGHT (IN)                | 6                         |
| WIDTH (IN)                 | 7.75                      |
| UNIT OF MEASURE            | each                      |
| COVERAGE PER PIECE (SQ FT) | 0.322                     |
| MATERIAL(S)                | Glazed-White Body Ceramic |
| FINISH                     | Gloss                     |
| THICKNESS (MM)             | 14                        |
| WEIGHT PER UOM (LBS)       | 0.65                      |
| CASE QUANTITY (UOM)        | 24                        |
| WEIGHT PER CASE (LBS)      | 16.2                      |
| SHADING                    | V1                        |
| PRODUCT TYPE               | Trim                      |
| AVAILABLE COLLECTION(S)    | Vintage Studio            |