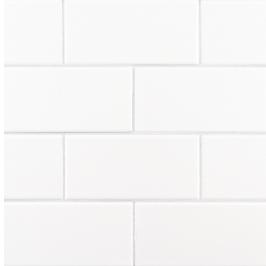

## Field Tile 3" x 6"

Tile Application

Shading

## **Tile Specs**

| PART #                     | 20137                     |
|----------------------------|---------------------------|
| PRODUCT NAME               | Field Tile 3" x 6"        |
| HEIGHT (IN)                | 3                         |
| WIDTH (IN)                 | 6                         |
| UNIT OF MEASURE            | squareFoot                |
| COVERAGE PER PIECE (SQ FT) | 0.122                     |
| MATERIAL(S)                | Glazed-White Body Ceramic |
| FINISH                     | Matte                     |
| THICKNESS (MM)             | 9                         |
| WEIGHT PER UOM (LBS)       | 3.2                       |
| CASE QUANTITY (UOM)        | 10.76                     |
| WEIGHT PER CASE (LBS)      | 35.03                     |
| SHADING                    | V1                        |
| PRODUCT TYPE               | Field Tile                |