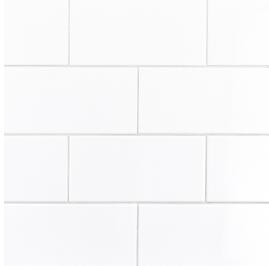

## Field Tile 4" x 8"

Tile Application

## **Tile Specs**

| PART #                     | 20138                     |
|----------------------------|---------------------------|
| PRODUCT NAME               | Field Tile 4" x 8"        |
| HEIGHT (IN)                | 4                         |
| WIDTH (IN)                 | 8                         |
| UNIT OF MEASURE            | squareFoot                |
| COVERAGE PER PIECE (SQ FT) | 0.244                     |
| MATERIAL(S)                | Glazed-White Body Ceramic |
| FINISH                     | Gloss                     |
| THICKNESS (MM)             | 9                         |
| WEIGHT PER UOM (LBS)       | 3.55                      |
| CASE QUANTITY (UOM)        | 10.76                     |
| WEIGHT PER CASE (LBS)      | 38.8                      |
| SHADING                    | V1                        |
| PRODUCT TYPE               | Field Tile                |
|                            |                           |