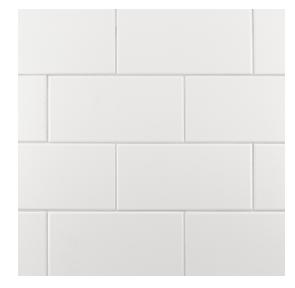

## **Chapter 2 - Vintage Studio** Field Tile 4" x 8"

Shading

| Interior Walls Shower Walls | V1                        |
|-----------------------------|---------------------------|
| Tile Specs                  |                           |
| PART #                      | 20139                     |
| PRODUCT NAME                | Field Tile 4" x 8"        |
| HEIGHT (IN)                 | 4                         |
| WIDTH (IN)                  | 8                         |
| UNIT OF MEASURE             | squareFoot                |
| COVERAGE PER PIECE (SQ FT)  | 0.244                     |
| MATERIAL(S)                 | Glazed-White Body Ceramic |
| FINISH                      | Matte                     |
| THICKNESS (MM)              | 9                         |
| WEIGHT PER UOM (LBS)        | 3.55                      |
| CASE QUANTITY (UOM)         | 10.76                     |
| WEIGHT PER CASE (LBS)       | 38.8                      |
| SHADING                     | V1                        |
| PRODUCT TYPE                | Field Tile                |
| AVAILABLE COLLECTION(S)     | Vintage Studio            |