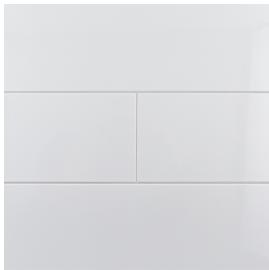

## Field Tile 6" x 24"

Tile Application

## **Tile Specs**

| PART #                     | 20141                     |
|----------------------------|---------------------------|
| PRODUCT NAME               | Field Tile 6" x 24"       |
| HEIGHT (IN)                | 6                         |
| WIDTH (IN)                 | 24                        |
| UNIT OF MEASURE            | squareFoot                |
| COVERAGE PER PIECE (SQ FT) | 1.05                      |
| MATERIAL(S)                | Glazed-White Body Ceramic |
| FINISH                     | Gloss                     |
| THICKNESS (MM)             | 9                         |
| WEIGHT PER UOM (LBS)       | 3.35                      |
| CASE QUANTITY (UOM)        | 12.6                      |
| WEIGHT PER CASE (LBS)      | 42.81                     |
| SHADING                    | V1                        |
| PRODUCT TYPE               | Field Tile                |
| AVAILABLE COLLECTION(S)    | Vintage Studio            |