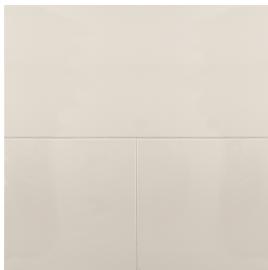

## **Field Tile 12" x 24"**

Tile Application

Shading

## **Tile Specs**

| PART #                     | 20161                     |
|----------------------------|---------------------------|
| PRODUCT NAME               | Field Tile 12" x 24"      |
| HEIGHT (IN)                | 12                        |
| WIDTH (IN)                 | 24                        |
| UNIT OF MEASURE            | squareFoot                |
| COVERAGE PER PIECE (SQ FT) | 2.0175                    |
| MATERIAL(S)                | Glazed-White Body Ceramic |
| FINISH                     | Gloss                     |
| THICKNESS (MM)             | 9                         |
| WEIGHT PER UOM (LBS)       | 3.18                      |
| CASE QUANTITY (UOM)        | 16.14                     |
| WEIGHT PER CASE (LBS)      | 51.93                     |
| SHADING                    | V1                        |
| PRODUCT TYPE               | Field Tile                |
| AVAILABLE COLLECTION(S)    | Vintage Studio            |