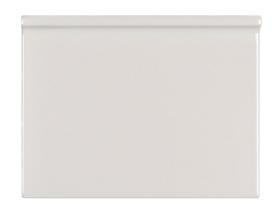

## Cove Base 6" x 7.75"

Tile Application

Shading

## **Tile Specs**

| PART #                     | 20164                     |
|----------------------------|---------------------------|
| PRODUCT NAME               | Cove Base 6" x 7.75"      |
| HEIGHT (IN)                | 6                         |
| WIDTH (IN)                 | 7.75                      |
| UNIT OF MEASURE            | each                      |
| COVERAGE PER PIECE (SQ FT) | 0.3229                    |
| MATERIAL(S)                | Glazed-White Body Ceramic |
| FINISH                     | Matte                     |
| THICKNESS (MM)             | 14                        |
| WEIGHT PER UOM (LBS)       | 0.65                      |
| CASE QUANTITY (UOM)        | 24                        |
| WEIGHT PER CASE (LBS)      | 16.2                      |
| SHADING                    | V1                        |
| PRODUCT TYPE               | Trim                      |
| AVAILABLE COLLECTION(S)    | Vintage Studio            |