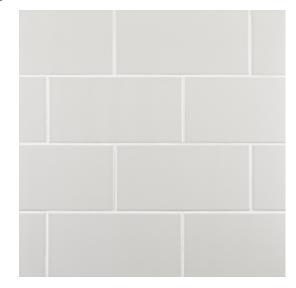

## Chapter 2 - Vintage Studio Field Tile 4" x 8"

Shading

| Interior Walls Shower Walls | V1                        |
|-----------------------------|---------------------------|
| Tile Specs                  |                           |
| PART #                      | 20173                     |
| PRODUCT NAME                | Field Tile 4" x 8"        |
| HEIGHT (IN)                 | 4                         |
| WIDTH (IN)                  | 8                         |
| UNIT OF MEASURE             | squareFoot                |
| COVERAGE PER PIECE (SQ FT)  | 0.244                     |
| MATERIAL(S)                 | Glazed-White Body Ceramic |
| FINISH                      | Matte                     |
| THICKNESS (MM)              | 9                         |
| WEIGHT PER UOM (LBS)        | 3.55                      |
| CASE QUANTITY (UOM)         | 10.76                     |
| WEIGHT PER CASE (LBS)       | 38.8                      |
| SHADING                     | V1                        |
| PRODUCT TYPE                | Field Tile                |
| AVAILABLE COLLECTION(S)     | Vintage Studio            |