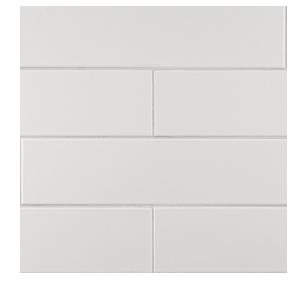

## Chapter 2 - Vintage Studio Field Tile 3" x 12"

Shading

| Interior Walls             | V1                        |
|----------------------------|---------------------------|
| Tile Specs                 |                           |
| PART #                     | 20223                     |
| PRODUCT NAME               | Field Tile 3" x 12"       |
| HEIGHT (IN)                | 3                         |
| WIDTH (IN)                 | 12                        |
| UNIT OF MEASURE            | squareFoot                |
| COVERAGE PER PIECE (SQ FT) | 0.244                     |
| MATERIAL(S)                | Glazed-White Body Ceramic |
| FINISH                     | Matte                     |
| THICKNESS (MM)             | 9                         |
| WEIGHT PER UOM (LBS)       | 3.4                       |
| CASE QUANTITY (UOM)        | 10.76                     |
| WEIGHT PER CASE (LBS)      | 37.18                     |
| SHADING                    | V1                        |
| PRODUCT TYPE               | Field Tile                |
| AVAILABLE COLLECTION(S)    | Vintage Studio            |