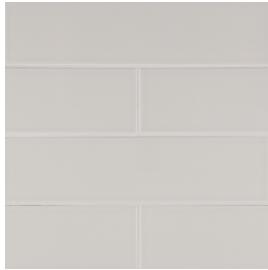

## Field Tile 3" x 12"

Tile Application

## **Tile Specs**

| PART #                     | 20238                     |
|----------------------------|---------------------------|
| PRODUCT NAME               | Field Tile 3" x 12"       |
| HEIGHT (IN)                | 3                         |
| WIDTH (IN)                 | 12                        |
| UNIT OF MEASURE            | squareFoot                |
| COVERAGE PER PIECE (SQ FT) | 0.244                     |
| MATERIAL(S)                | Glazed-White Body Ceramic |
| FINISH                     | Gloss                     |
| THICKNESS (MM)             | 9                         |
| WEIGHT PER UOM (LBS)       | 3.4                       |
| CASE QUANTITY (UOM)        | 10.76                     |
| WEIGHT PER CASE (LBS)      | 37.18                     |
| SHADING                    | V1                        |
| PRODUCT TYPE               | Field Tile                |
| AVAILABLE COLLECTION(S)    | Vintage Studio            |