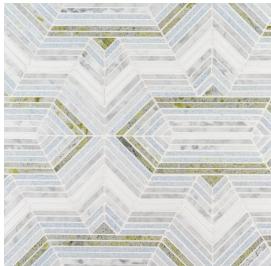

## **Matinee Mosaic**

Tile Application

Shading

## Tile Specs

| PART #                     | 22113                    |
|----------------------------|--------------------------|
| PRODUCT NAME               | Matinee Mosaic           |
| HEIGHT (IN)                | 14                       |
| WIDTH (IN)                 | 15.75                    |
| UNIT OF MEASURE            | each                     |
| COVERAGE PER PIECE (SQ FT) | 1.339                    |
| MATERIAL(S)                | Marble                   |
| FINISH                     | Honed                    |
| THICKNESS (MM)             | 10                       |
| WEIGHT PER UOM (LBS)       | 6.16                     |
| CASE QUANTITY (UOM)        | 5                        |
| WEIGHT PER CASE (LBS)      | 31.4                     |
| SHADING                    | V4                       |
| PRODUCT TYPE               | Mosaic                   |
| AVAILABLE COLLECTION(S)    | Eternal by Jeffrey Court |