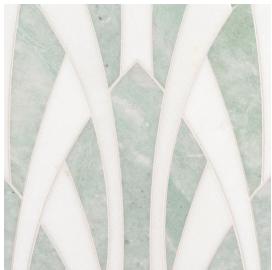

## **Garden Party Mosaic**

Tile Application

Shading

## **Tile Specs**

| PART #                     | 22117                    |
|----------------------------|--------------------------|
| PRODUCT NAME               | Garden Party Mosaic      |
| HEIGHT (IN)                | 14.25                    |
| WIDTH (IN)                 | 6.375                    |
| UNIT OF MEASURE            | each                     |
| COVERAGE PER PIECE (SQ FT) | 0.465                    |
| MATERIAL(S)                | Marble                   |
| FINISH                     | Honed                    |
| THICKNESS (MM)             | 10                       |
| WEIGHT PER UOM (LBS)       | 4.4                      |
| CASE QUANTITY (UOM)        | 5                        |
| WEIGHT PER CASE (LBS)      | 22.6                     |
| SHADING                    | V3                       |
| PRODUCT TYPE               | Mosaic                   |
| AVAILABLE COLLECTION(S)    | Eternal by Jeffrey Court |