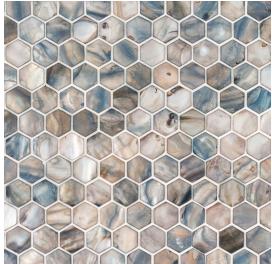

## **Matinee Mosaic**

Tile Application

## **Tile Specs**

| PART #                     | 22134                    |
|----------------------------|--------------------------|
| PRODUCT NAME               | Matinee Mosaic           |
| HEIGHT (IN)                | 11                       |
| WIDTH (IN)                 | 11.625                   |
| UNIT OF MEASURE            | each                     |
| COVERAGE PER PIECE (SQ FT) | 0.888                    |
| MATERIAL(S)                | Mother of Pearl          |
| FINISH                     | Gloss                    |
| THICKNESS (MM)             | 8                        |
| WEIGHT PER UOM (LBS)       | 2.6                      |
| CASE QUANTITY (UOM)        | 10                       |
| WEIGHT PER CASE (LBS)      | 26.6                     |
| SHADING                    | V4                       |
| PRODUCT TYPE               | Mosaic                   |
| AVAILABLE COLLECTION(S)    | Eternal by Jeffrey Court |