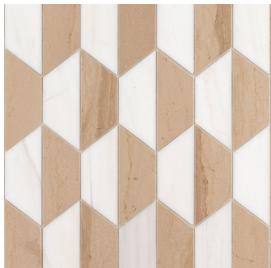

## **Fete Mosaic**

Tile Application

Shading

## **Tile Specs**

| PART #                     | 22137                    |
|----------------------------|--------------------------|
| PRODUCT NAME               | Fete Mosaic              |
| HEIGHT (IN)                | 11.625                   |
| WIDTH (IN)                 | 8.75                     |
| UNIT OF MEASURE            | each                     |
| COVERAGE PER PIECE (SQ FT) | 0.706                    |
| MATERIAL(S)                | Marble                   |
| FINISH                     | Honed/Polished           |
| THICKNESS (MM)             | 10                       |
| WEIGHT PER UOM (LBS)       | 4.75                     |
| CASE QUANTITY (UOM)        | 10                       |
| WEIGHT PER CASE (LBS)      | 48.1                     |
| SHADING                    | V4                       |
| PRODUCT TYPE               | Mosaic                   |
| AVAILABLE COLLECTION(S)    | Eternal by Jeffrey Court |