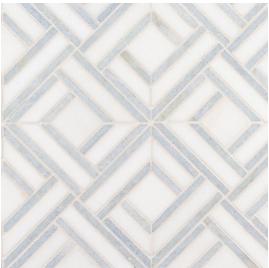

## **Matinee Mosaic**

Tile Application

Shading

## **Tile Specs**

| PART #                     | 22139                    |
|----------------------------|--------------------------|
| PRODUCT NAME               | Matinee Mosaic           |
| HEIGHT (IN)                | 12.75                    |
| WIDTH (IN)                 | 12.75                    |
| UNIT OF MEASURE            | each                     |
| COVERAGE PER PIECE (SQ FT) | 1.128                    |
| MATERIAL(S)                | Marble                   |
| FINISH                     | Honed/Polished           |
| THICKNESS (MM)             | 10                       |
| WEIGHT PER UOM (LBS)       | 5.28                     |
| CASE QUANTITY (UOM)        | 10                       |
| WEIGHT PER CASE (LBS)      | 53.4                     |
| SHADING                    | V3                       |
| PRODUCT TYPE               | Mosaic                   |
| AVAILABLE COLLECTION(S)    | Eternal by Jeffrey Court |