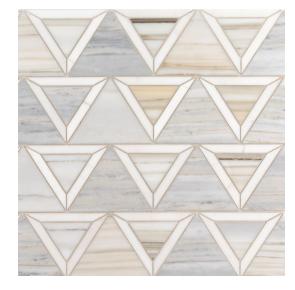

## **Chapter 10 - Eternal by Jeffrey Court Fete Mosaic**

## Tilo Spocs

| Tile Specs                 |                          |
|----------------------------|--------------------------|
| PART #                     | 22142                    |
| PRODUCT NAME               | Fete Mosaic              |
| HEIGHT (IN)                | 10                       |
| WIDTH (IN)                 | 15.75                    |
| UNIT OF MEASURE            | each                     |
| COVERAGE PER PIECE (SQ FT) | 1.093                    |
| MATERIAL(S)                | Marble                   |
| FINISH                     | Honed/Polished           |
| THICKNESS (MM)             | 9.5                      |
| WEIGHT PER UOM (LBS)       | 5.8                      |
| CASE QUANTITY (UOM)        | 5                        |
| WEIGHT PER CASE (LBS)      | 29.6                     |
| SHADING                    | V4                       |
| PRODUCT TYPE               | Mosaic                   |
| AVAILABLE COLLECTION(S)    | Eternal by Jeffrey Court |
|                            |                          |