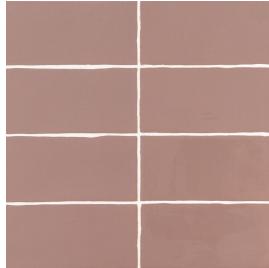

## **Debutante - Field Tile 3" x 12"**

Tile Application

Shading

## **Tile Specs**

| PART #                     | 22154                           |
|----------------------------|---------------------------------|
| PRODUCT NAME               | Debutante - Field Tile 3" x 12" |
| HEIGHT (IN)                | 2.875                           |
| WIDTH (IN)                 | 11.75                           |
| UNIT OF MEASURE            | squareFoot                      |
| COVERAGE PER PIECE (SQ FT) | 0.244                           |
| MATERIAL(S)                | Glazed White Ceramic            |
| FINISH                     | Gloss                           |
| THICKNESS (MM)             | 9                               |
| WEIGHT PER UOM (LBS)       | 3.07                            |
| CASE QUANTITY (UOM)        | 10.76                           |
| WEIGHT PER CASE (LBS)      | 33.67                           |
| SHADING                    | V1                              |
| PRODUCT TYPE               | Field Tile                      |