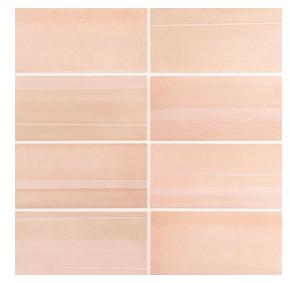

## **Chapter 10 - Eternal by Jeffrey Court Debutante - Field Tile 4**" x 12"

Shading

| Tile Specs                 |                                 |
|----------------------------|---------------------------------|
| PART #                     | 22157                           |
| PRODUCT NAME               | Debutante - Field Tile 4" x 12" |
| HEIGHT (IN)                | 3.9375                          |
| WIDTH (IN)                 | 11.9375                         |
| UNIT OF MEASURE            | squareFoot                      |
| COVERAGE PER PIECE (SQ FT) | 0.326                           |
| MATERIAL(S)                | Glazed White Ceramic            |
| FINISH                     | Gloss                           |
| THICKNESS (MM)             | 8.5                             |
| WEIGHT PER UOM (LBS)       | 3.1                             |
| CASE QUANTITY (UOM)        | 10.76                           |
| WEIGHT PER CASE (LBS)      | 44.6                            |
| SHADING                    | V1                              |
| PRODUCT TYPE               | Field Tile                      |
| AVAILABLE COLLECTION(S)    | Eternal by Jeffrey Court        |