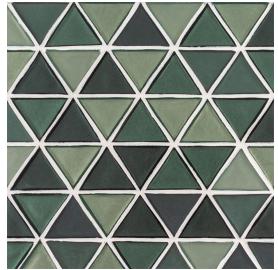

## **Garden Party Mosaic**

Tile Application

Shading

## **Tile Specs**

| PART #                     | 22164                    |
|----------------------------|--------------------------|
| PRODUCT NAME               | Garden Party Mosaic      |
| HEIGHT (IN)                | 11.77                    |
| WIDTH (IN)                 | 10.98                    |
| UNIT OF MEASURE            | each                     |
| COVERAGE PER PIECE (SQ FT) | 0.897                    |
| MATERIAL(S)                | Colored Glass            |
| FINISH                     | Gloss/Matte              |
| THICKNESS (MM)             | 7                        |
| WEIGHT PER UOM (LBS)       | 2.44                     |
| CASE QUANTITY (UOM)        | 15                       |
| WEIGHT PER CASE (LBS)      | 37.27                    |
| SHADING                    | V2                       |
| PRODUCT TYPE               | Mosaic                   |
| AVAILABLE COLLECTION(S)    | Eternal by Jeffrey Court |